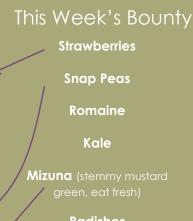

2014 marked our 8<sup>th</sup> growing season at THG. A student-led effort has become integral to the Sustainable Food and Bioenergy Systems degree program at MSU. These SFBS students (10-25/season) enroll in a summer-long practicum at THG to learn the basics of vegetable production and marketing. Additionally, THG has become incorporated into other programs, such as the Montana Dietetic Internship and an MSU Culinary Marketing course. Our markets now include a ~50 person Community Supported Agriculture (CSA) program, a farm stand located on the MSU campus, the Community Food Truck supplying low-access populations with discounted produce, and wholesale markets.