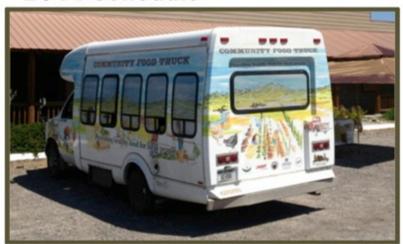

2014 marked our 8<sup>th</sup> growing season at THG. A student-led effort has become integral to the Sustainable Food and Bioenergy Systems degree program at MSU. These SFBS students (10-25/season) enroll in a summer-long practicum at THG to learn the basics of vegetable production and marketing. Additionally, THG has become incorporated into other programs, such as the Montana Dietetic Internship and an MSU Culinary Marketing course. Our markets now include a ~50 person Community Supported Agriculture (CSA) program, a farm stand located on the MSU campus, the Community Food Truck supplying low-access populations with discounted produce, and wholesale markets.