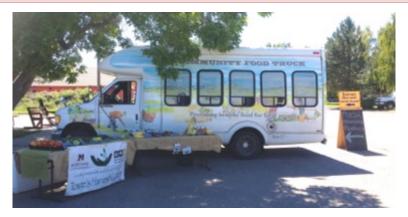

### **Executive Summary**

Towne's Harvest Garden (THG) is a project that was initiated by the MSU Friends of Local Foods Student Organization. Friends of Local Foods was formed in the fall of 2006 to bring a diverse group of students and faculty together to raise awareness about local foods and to encourage sustainable lifestyles on campus and in the community. Since that first year of production, Towne's Harvest has become a cornerstone of the Sustainable Food & Bioenergy Systems Bachelor's Degree Program. Additionally, Towne's Harvest operates as a Community Supported Farm, distributing produce to CSA members, patrons of the MSU campus farm stand, MSU students, and residents of nearby rural communities via the Community Food Truck. The mission of Towne's Harvest is to be a source of locally, sustainably, and educationally grown food for the campus and members of the surrounding community.

2014 marked our 8<sup>th</sup> growing season at THG. A student-led effort has become integral to the Sustainable Food and Bioenergy Systems degree program at MSU. These SFBS students (10-25/season) enroll in a summer-long practicum at THG to learn the basics of vegetable production and marketing. Additionally, THG has become incorporated into other programs, such as the Montana Dietetic Internship and an MSU Culinary Marketing course. Our markets now include a ~50 person Community Supported Agriculture (CSA) program, a farm stand located on the MSU campus, the Community Food Truck supplying low-access populations with discounted produce, and wholesale markets.