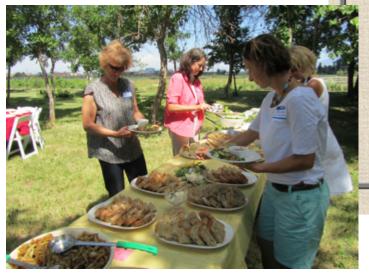

Farm to Table course catered our President's Lunch at the end of July. Students utilized produce they helped harvest from THG, for a seasonally inspired menu. Approximately 70 individuals attended the luncheon. The lunch was served buffet style, and held in the grove at THG.



Cool & Zesty Avocado Cucumber Soup Chilled Watermelon Gazpacho

Fresh Fava Bean Salad Way Out West Wheat Berry & Spinach Salad THG Mixed Greens & Vinaigrette

Garden Fresh Frittata with Summer Squash & Goat Cheese Creamy Pesto Pasta with Artichokes, Olives & Sun-dried Tomatoes

Lemon Basil Flatbread Montana Wheat Olive Bread with Herbed Farmers Cheese

THG's Honeyberry Thumbprint Cookies
Lemon Ice Box Pie with Fresh Strawberries and Cream
Red Velvet Brownies

Cucumber Infused Water Strawberry Rhubarb Mountainrita





### **THG Practicum**

The SFBS 296 Practicum had **20 practicum students** in 2014. Six were Chinese foreign exchange students, with the remaining 14 students enrolled at MSU in the SFBS program. Students were split into two groups, with shifts from 8am-noon on Monday and Wednesday, or 8am-noon on Tuesday and Thursday. All students attended a Friday session from noon-3pm, which included lunch prepared by students and the practicum instructor.

The Friday lunch provided a chance for students to share their experiences from the week. Coordinated lessons and guest speakers were also scheduled to provide more academic lessons for the whole group. Topic examples included: native pollinators, honey bee production, soil science, grain production, and farm startup experiences.

Additionally,