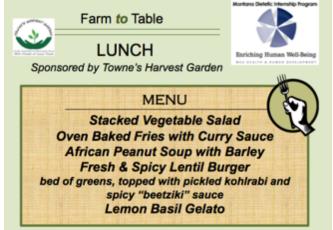

2014 marked our 8<sup>th</sup> growing season at THG. A student-led effort has become integral to the Sustainable Food and Bioenergy Systems degree program at MSU. These SFBS students (10-25/season) enroll in a summer-long practicum at THG to learn the basics of vegetable production and marketing. Additionally, THG has become incorporated into other programs, such as the Montana Dietetic Internship and an MSU Culinary Marketing course. Our markets now include a ~50 person Community Supported Agriculture (CSA) program, a farm stand located on the MSU campus, the Community Food Truck supplying low-access populations with discounted produce, and wholesale markets.