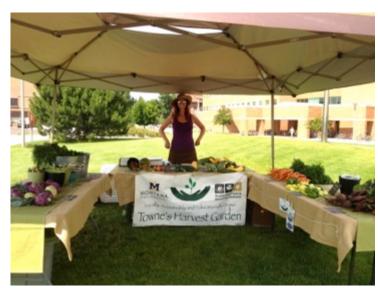

2014 marked our 8<sup>th</sup> growing season at THG. A student-led effort has become integral to the Sustainable Food and Bioenergy Systems degree program at MSU. These SFBS students (10-25/season) enroll in a summer-long practicum at THG to learn the basics of vegetable production and marketing. Additionally, THG has become incorporated into other programs, such as the Montana Dietetic Internship and an MSU Culinary Marketing course. Our markets now include a ~50 person Community Supported Agriculture (CSA) program, a farm stand located on the MSU campus, the Community Food Truck supplying low-access populations with discounted produce, and wholesale markets.