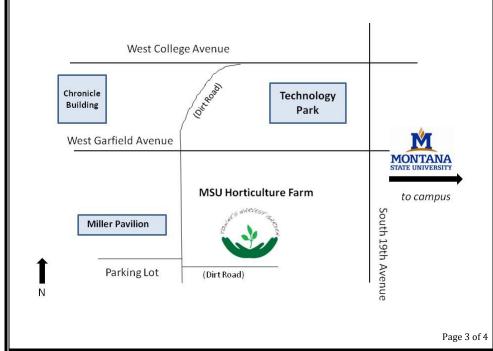

bbage, lettuce, chard, and kale. They will be hardened off and ready to plant, weather permitting!

• **Donations** (donation checks may be post-dated)

For every \$25 you donate to support THG, you will receive \$5 in THG Market Bucks, eligible for redemption at any of our farm stand markets.

Donors offering \$100 will also receive a THG hat of their choice, along with \$20 in market bucks.

Tax-deductible donations can be made through the MSU Alumni Foundation. Contact Sofie Malinowski: sofie.malinowski@msuaf.org.

• Additional late season and storage shares will be offered towards the end of the season, depending on availability and productivity. Check back with THG if you are interested later in the season. We already appreciate your continued interest!

#### MAP TO TOWNE'S HARVEST:



# Appendix - CSA Information Packet cont.

| Member               | r Agreement Application                                                                                                                                           | 27 OF  |
|----------------------|-------------------------------------------------------------------------------------------------------------------------------------------------------------------|--------|
| Name(s):             | r Agreement Application                                                                                                                                           | DEN    |
| Address:             |