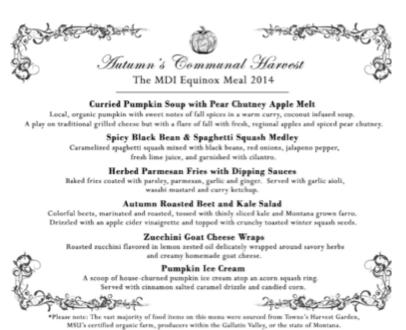

2014 marked our 8<sup>th</sup> growing season at THG. A student-led effort has become integral to the Sustainable Food and Bioenergy Systems degree program at MSU. These SFBS students (10-25/season) enroll in a summer-long practicum at THG to learn the basics of vegetable production and marketing. Additionally, THG has become incorporated into other programs, such as the Montana Dietetic Internship and an MSU Culinary Marketing course. Our markets now include a ~50 person Community Supported Agriculture (CSA) program, a farm stand located on the MSU campus, the Community Food Truck supplying low-access populations with discounted produce, and wholesale markets.