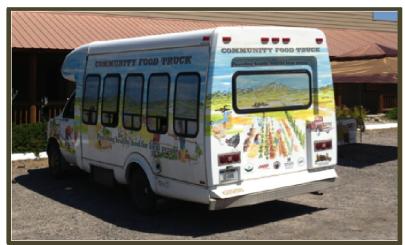

## **Community Food Truck**

This was the Community Food Truck's (CFT) fifth operating season (excluding its pilot season). The AARP grant that initially supported the project expired. Thus, as the second year without external funding, it was crucial to continue to measure the project's impact and sustainability. Partnership with the Gallatin Valley Food Bank allowed for the use of the vehicle and vehicle maintenance.

The CFT traveled to three locations this year (up from 2) to increase reliability and awareness. Locations included Bozeman (Legion Villa and Darlington Manor) and MSU Family & Graduate Housing (in the parking lot west of their office). Each Tuesday from July 12-September 27 the CFT set up a market display at the two locations. From 3-4pm the CFT was set up on an alternating schedule at either the Legion or Darlington, and every week from 5-6 pm was set up at MSU.

Produce was priced and sold at half the price marketed at our Campus Farm Stand. Additional partnership with the WIC office made using \$5 WIC Farmers' Market Nutrition Program vouchers.