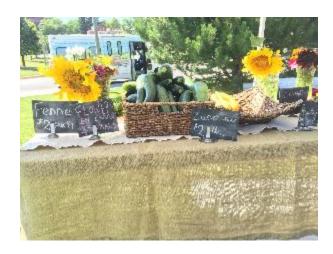

## Campus Farm Stand

The Campus Farm Stand was our second longest market, after our CSA program. For 13 weeks from July 14 to October 6, CFS was set up from 3 to 6 pm. The marketing manager and two students would set up a tent, tables, and décor south of MS's Student Union Building. Market took place every Thursday as in year's past. Signs with arrows pointed toward the CFS were place on street corners directing traffic to the stand. Additionally, advertisements for the CFS were conducted through submission to online and print calendars, flyers hung up around campus and Bozeman, emails, and word of mouth.

This was the second most profitable year, earning slightly less than the 2015 season. Our average market was over \$500.0 and the high market day was \$715. This can be attributed to: great reputation from last season, repeat customers, diversity, and quality of produce.