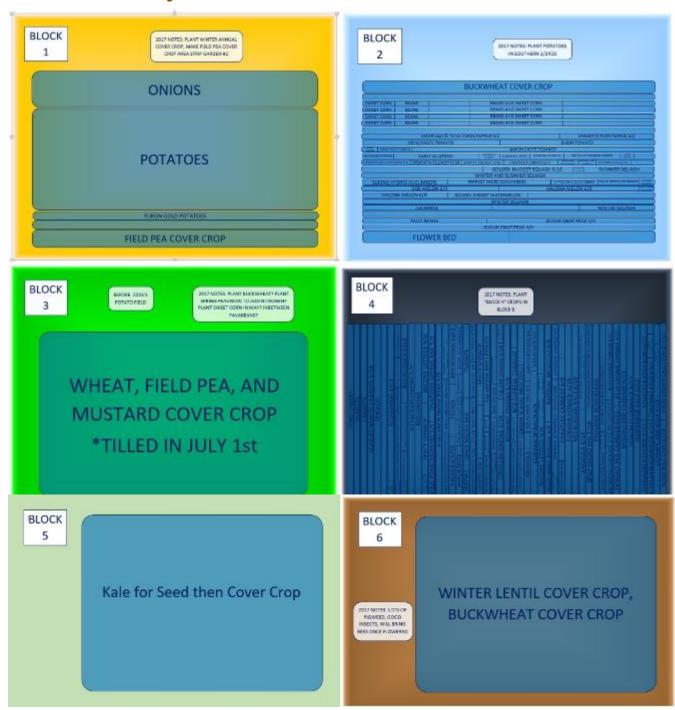

| 8am-noon                       | 8-12 pm                    | 12-3pm |         |
| Work Shift   | Crop                                  | Ctudent field work            | Student field                  | Student field              | Friday |         |
|              | Planning                              | Student field work            | work                           | work                       | Lunch  |         |
| Market       | Meeting and<br>Employee<br>Work Shift | 2-7pm Community Food<br>Truck | 4-630pm<br>CSA<br>Distribution | 3-6pm Campus<br>Farm Stand |        |         |
| Evening      | Chores                                | Chores                        | Chores                         | Chores                     | Chores | Chores  |

## **Production Layout**



## Harvest Data

- 80+ plant varieties
- 1.5 acres in production
- 1.5 acre in cover crop
- 3 high tunnels







## **Income and Expense Summary**

This year Towne's Harvest Garden participated in a Community Supported Agriculture program, a Campus Farm Stand on the Montana State University campus (including a reduced priced Student Deal), a reduce-priced, low-access market (Community Food Truck), u-pick opportunities, and wholesale transactions.

| 2016 THG Income Summary         | Tota | l Sales   |
|---------------------------------|------|-----------|
| Community Supported Agriculture | \$   | 22,355.99 |
| Campus Farm Stand               | \$   | 6,901.75  |
| Community Food Truck            | \$   | 1,376.28  |
| Wholesale                       | \$   | 1,061.61  |
| 10th annivers