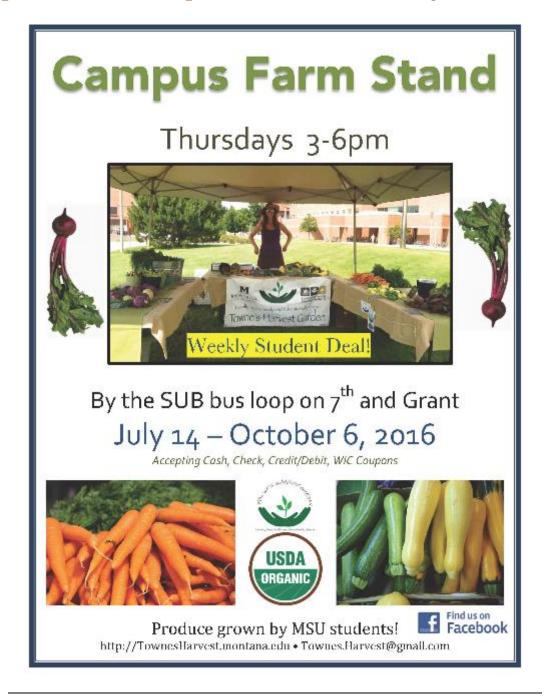

## Campus Farm Stand

The Campus Farm Stand was our second longest market, after our CSA program. For 13 weeks from July 14 to October 6, CFS was set up from 3 to 6 pm. The marketing manager and two students would set up a tent, tables, and décor south of MS's Student Union Building. Market took place every Thursday as in year's past. Signs with arrows pointed toward the CFS were place on street corners directing traffic to the stand. Additionally, advertisements for the CFS were conducted through submission to online and print calendars, flyers hung up around campus and Bozeman, emails, and word of mouth.

This was the second most profitable year, earning slightly less than the 2015 season. Our average market was over \$500.0 and the high market day was \$715. This can be attributed to: great reputation from last season, repeat customers, diversity, and quality of produce.

THG continued to offer a student deal. The student deal was altered slightly from last year due to personal constraints. We offered instead of pre-selected produce, a 20% off deal if students purchased over \$10.00 of produce. Several students took advantage of this opportunity each week resulting in approximately 25 students throughout the 2016 season.