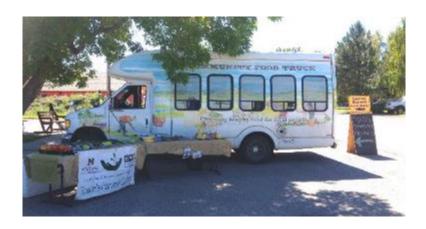

## **Community Food Truck**

This was the Community Food Truck's (CFT) fifth operating season (excluding its pilot season). The AARP grant that initially supported the project expired. Thus, as the second year without external funding, it was crucial to continue to measure the project's impact and sustainability. Partnership with the Gallatin Valley Food Bank allowed for the use of the vehicle and vehicle maintenance.

The CFT traveled to three locations this year (up from 2) to increase reliability and awareness. Locations included Bozeman (Legion Villa and Darlington Manor) and MSU Family & Graduate Housing (in the parking lot west of their office). Each Tuesday from July 12-September 27 the CFT set up a market display at the two locations. From 3-4pm the CFT was set up on an alternating schedule at either the Legion or Darlington, and every week from 5-6 pm was set up at MSU.

Produce was priced and sold at half the price marketed at our Campus Farm Stand. Additional partnership with the WIC office made using \$5 WIC Farmers' Market Nutrition Program vouchers.