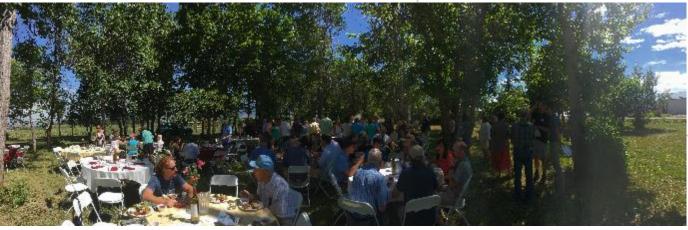

### President's Luncheon

The **9 students** in MSU's SFBS 445R/541 Culinary Marketing Farm to Table course catered our President's Lunch at the end of July. Students utilized produce they helped harvest from THG, for a seasonally inspired menu. Approximately 80 individuals attended the luncheon. The lunch was served buffet style, and held in the tree grove at THG.